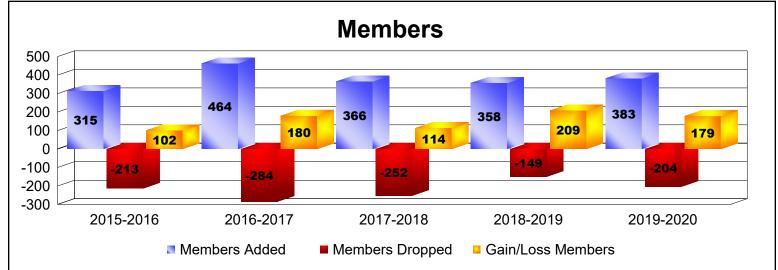

District E 4

As of June 2020 Cumulative

| Year      | New<br>Clubs | Dropped<br>Clubs | Gain/<br>Loss<br>Clubs | New<br>Members | Charter<br>Members | Reinstate<br>Members | Transfer<br>Members | Total<br>Member<br>Added | Total<br>Members<br>Dropped | Gain/<br>Loss<br>Members |
|-----------|--------------|------------------|------------------------|----------------|--------------------|----------------------|---------------------|--------------------------|-----------------------------|--------------------------|
| 2015-2016 | 4            | -1               | 3                      | 210            | 97                 | 4                    | 4                   | 315                      | -213                        | 102                      |
| 2016-2017 | 9            | -4               | 5                      | 210            | 245                | 6                    | 3                   | 464                      | -284                        | 180                      |
| 2017-2018 | 7            | -6               | 1                      | 155            | 206                | 1                    | 4                   | 366                      | -252                        | 114                      |
| 2018-2019 | 6            | 0                | 6                      | 203            | 150                | 2                    | 3                   | 358                      | -149                        | 209                      |
| 2019-2020 | 6            | 0                | 6                      | 242            | 127                | 5                    | 9                   | 383                      | -204                        | 179                      |
| Average   | 6            | -2               | 4                      | 204            | 165                | 4                    | 5                   | 377                      | -220                        | 157                      |