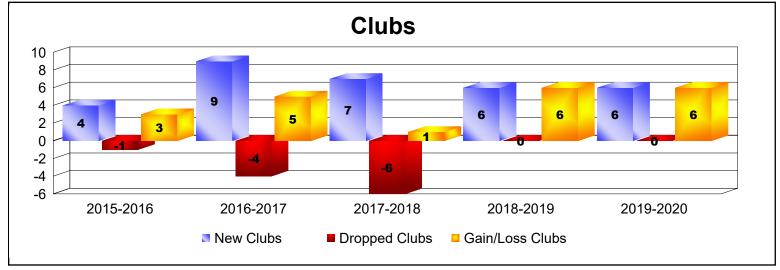

District E 4

As of June 2020 Cumulative

| Year      | New<br>Clubs | Dropped<br>Clubs | Gain/<br>Loss<br>Clubs | New<br>Members | Charter<br>Members | Reinstate<br>Members | Transfer<br>Members | Total<br>Member<br>Added | Total<br>Members<br>Dropped | Gain/<br>Loss<br>Members |
|-----------|--------------|------------------|------------------------|----------------|--------------------|----------------------|---------------------|--------------------------|-----------------------------|--------------------------|
| 2015-2016 | 4            | -1               | 3                      | 210            | 97                 | 4                    | 4                   | 315                      | -213                        | 102                      |
| 2016-2017 | 9            | -4               | 5                      | 210            | 245                | 6                    | 3                   | 464                      | -284                        | 180                      |
| 2017-2018 | 7            | -6               | 1                      | 155            | 206                | 1                    | 4                   | 366                      | -252                        | 114                      |
| 2018-2019 | 6            | 0                | 6                      | 203            | 150                | 2                    | 3                   | 358                      | -149                        | 209                      |
| 2019-2020 | 6            | 0                | 6                      | 242            | 127                | 5                    | 9                   | 383                      | -204                        | 179                      |
| Average   | 6            | -2               | 4                      | 204            | 165                | 4                    | 5                   | 377                      | -220                        | 157                      |